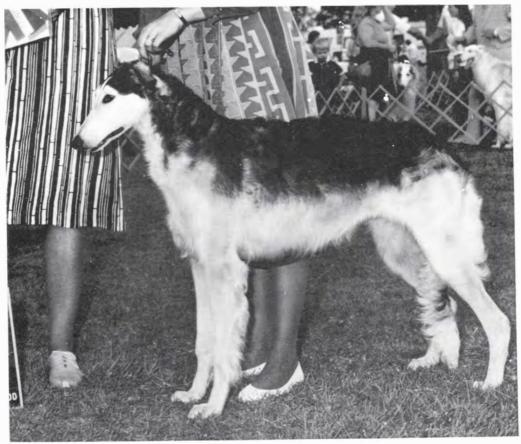

## Sylvan Medea

April 5, 1985 Breeder: Owners Female Silver\_Sable Christopher and -Patti Widick Neale 2233 N 8th Avenue Gainesville, FL 32603 (904)378-6856

Medea won her first two points the day she turned six months old, A Best of Breed winner, at eight months, she has four points and is shown only in the Bred By Exhibitor class. Her sound, strong movement is typical of her family.